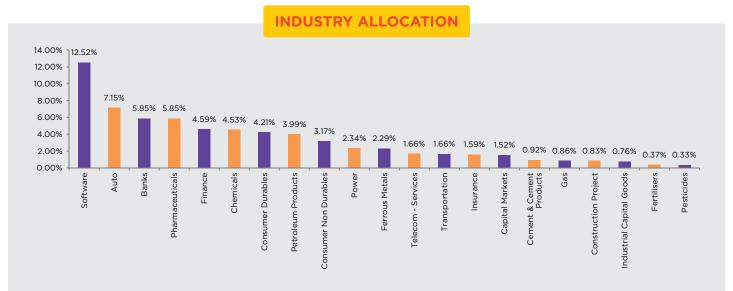

| ure          |         |
| Tata Chemicals                   |              | 1.62%   |
| Tata Chemicals - Equity Futur    | 'e           | -1.63%  |
| Treasury Bill                    | 001/         | 6.02%   |
| 364 Days Tbill - 2022            | SOV          | 6.02%   |
| Corporate Bond                   |              | 3.91%   |
| REC                              | AAA          | 3.91%   |
| Britannia Industries             | AAA          | 0.0002% |
| Mutual Fund Units                |              | 3.63%   |
| IDFC Cash Fund -Direct Plan      |              | 3.63%   |
| Net Cash and Cash Equivalen      | t            | 19.48%  |
| Grand Total                      |              | 100.00% |
|                                  |              |         |





#### Scheme risk-o-meter This product is suitable for investors who are seeking\* Benchmark risk-o-meter To generate long term capital growth and income. • Investment predominantly in Equity and Equity related securities (including arbitrage and other derivative strategies) as well as Fixed Income securities. LOW \*Investors should consult their financial advisers if in doubt about Investors understand that their whether the product is suitable for them. CRISIL Equity Savings Index principal will be at Low to Moderate risk

MUTUAL FUND INVESTMENTS ARE SUBJECT TO MARKET RISKS, READ ALL SCHEME RELATED DOCUMENTS CAREFULLY.